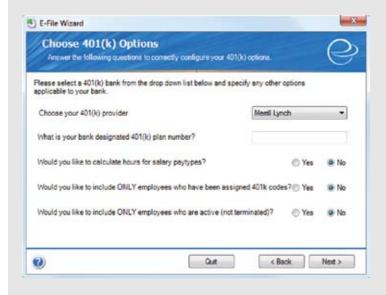

## One Step Filing

Save time with electronic reporting to any retirement provider. The Greenshades 401(k) package uses a direct integration with Microsoft Dynamics GP and SL to extract all of the information that is relevant to a specific financial institution. Information will be correctly pulled from deduction codes, check history and other sources.

Greenshades will use the information from payroll records to create an electronic file ready for submission to the 401(k) provider.

Enjoy customized reports to manage contributions, loans, repayments, eligibility and much more.