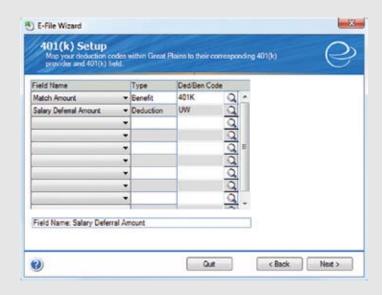

## One Step Filing

Save time with electronic reporting to any retirement provider. The Greenshades 401(k) package uses a direct integration with Microsoft Dynamics GP and SL to extract all of the information that is relevant to a specific financial institution. Information will be correctly pulled from deduction codes, check history and other sources.

Greenshades will use the information from payroll records to create an electronic file ready for submission to the 401(k) provider.

Enjoy customized reports to manage contributions, loans, repayments, eligibility and much more.